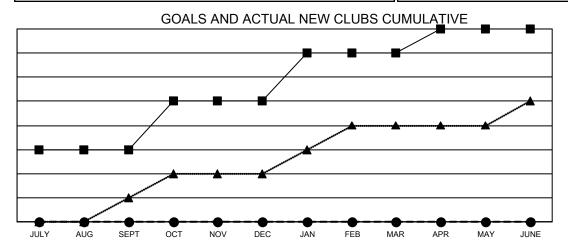

## Multiple District 18

**LOCATION: GEORGIA** 

| Clubs                 |               |           |               |  |  |  |  |
|-----------------------|---------------|-----------|---------------|--|--|--|--|
| RESULTS FOR 2022-2023 |               |           |               |  |  |  |  |
| QUARTER               | NEW CLUB GOAL | NEW CLUBS | DROPPED CLUBS |  |  |  |  |
| JULY/AUG/SEPT         | 3             | 0         | 1             |  |  |  |  |
| OCT/NOV/DEC           | 2             | 0         | 6             |  |  |  |  |
| JAN/FEB/MAR           | 2             | 0         | 2             |  |  |  |  |
| APR/MAY/JUNE          | 1             | 0         | 0             |  |  |  |  |

- - CURRENT YEAR GOALS FOR NEW CLUBS
- ■ CURRENT YEAR ACTUAL NEW CLUBS
- ▲ LAST YEAR ACTUAL NEW CLUBS