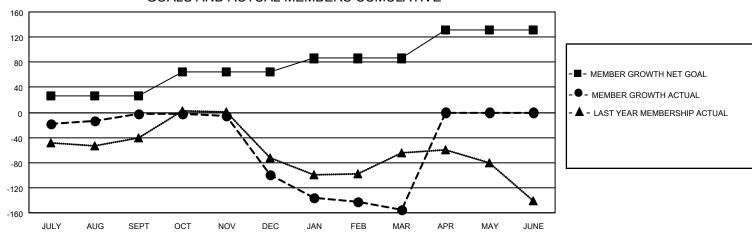

| Members               |                           |                         |                                                    |  |  |  |  |  |  |
|-----------------------|---------------------------|-------------------------|----------------------------------------------------|--|--|--|--|--|--|
| RESULTS FOR 2022-2023 |                           |                         |                                                    |  |  |  |  |  |  |
| QUARTER               | MEMBER GROWTH NET<br>GOAL | MEMBER GROWTH<br>ACTUAL | DROPPED<br>MEMBERS ACTUAL<br>(including transfers) |  |  |  |  |  |  |
| JULY/AUG/SE           | EPT 26                    | 114                     | 91                                                 |  |  |  |  |  |  |
| OCT/NOV/DE            | C 39                      | 92                      | 180                                                |  |  |  |  |  |  |
| JAN/FEB/MAI           | R 21                      | 145                     | 183                                                |  |  |  |  |  |  |
| APR/MAY/JU            | NE 46                     | 0                       | 0                                                  |  |  |  |  |  |  |

## GOALS AND ACTUAL MEMBERS CUMULATIVE

| DROPPED CLUBS: 9 |     | 88 CLUBS OF 200 ADDED 1 OR<br>MORE NEW MEMBERS | GENDER DISTRIBUTION               |                |
|------------------|-----|------------------------------------------------|-----------------------------------|----------------|
|                  |     |                                                | MALE                              | 2,646 (62.76%) |
|                  |     |                                                | FEMALE                            | 1,568 (37.19%) |
| DROPPED MEMBERS  |     |                                                | NON BINARY                        | 0 (0.00%)      |
| DECEASED         | 57  |                                                | PREFER NOT TO ANSWER              | 2 (0.05%)      |
| CLUB CANCELLED   | 76  |                                                | TOTAL FAMILY LINUT MEMBERS        | 761            |
| OTHER            | 321 | CLICK HERE FOR CUMULATIVE                      | TOTAL FAMILY UNIT MEMBERS 76      |                |
| TOTAL            | 454 | MEMBERSHIP DATA                                | FAMILY MEMBERS PAYING HAL<br>DUES | F 398          |